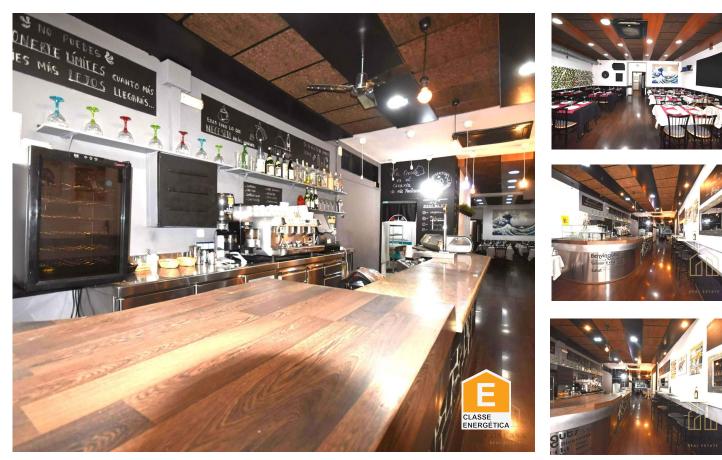

## **RESTAURANT ON SALE!!!**

Fully equipped, ready to open!

If you are looking to open a restaurant this is your opportunity, it is a large restaurant, fully equipped and furnished so you can start working without worrying about anything else.

With C3 licence, smoke vent, cold room, office, four bathrooms, one of them adapted for people with reduced mobility, large bar.

It is equipped with tables and chairs for 65 diners, fully equipped kitchen with all the necessary utensils, terrace for 6 tables, Split air conditioning with hot-cold pump.

Located less than 5 minutes from the SPLAU shopping centre, the Campo del español and

Mar Conde

622563569

mar@concasa.cat

T +34 622 563 569 · E info@concasa.cat Barcelona AMI 010203

 $^{\mbox{\tiny 1}}$  (Call to national fixed network)  $\mid \ ^{\mbox{\tiny 2}}$  (Call to national mobile network)