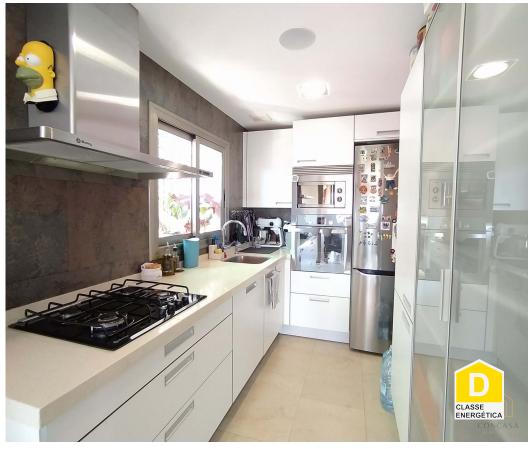

## Independent house with spectacular views!

Do you like views, light, peace? This is the ideal house for you...

It is a detached house, with 240 meters built on a plot of 560 m2.

It has three bedrooms, a bathroom, living room, fully renovated kitchen, totally exterior, three terraces, parking for two cars, fruit trees.

It is equipped with gas heating radiators, air conditioning in living room, new boiler, new water softener, piped music in kitchen, bathroom and terrace.

The house is reformed, with the electrical installation and water connections made in 2005.

## **Property Features**

- · Air conditioning
- Equipped kitchen
- Wood burner
- Garden
- Built year: 1971
- Views: Countryside views, Mountain views, Village view
- Terrace
- Quiet Location
- · Closed fireplace
- Uninterrupted views
- Mains water

- Heating
- · Gas central heating
- Proximity: Restaurants, Open field, Public Transport
- Balcony (m2): 100
- Drive way
- Kitchenette
- Gas fire
- Central music system
- Garage
- Energetic certification: D