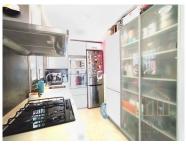

## Independent house with spectacular views!

Do you like views, light, peace? This is the ideal house for you...

It is a detached house, with 240 meters built on a plot of 560 m2.

It has three bedrooms, a bathroom, living room, fully renovated kitchen, totally exterior, three terraces, parking for two cars, fruit trees.

## **Property Features**

- · Air conditioning
- Equipped kitchen
- Wood burner
- Garden
- Built year: 1971
- Views: Countryside views, Mountain views, Village view
- Terrace
- Quiet Location
- · Closed fireplace
- Uninterrupted views
- Mains water