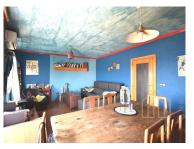

It is a second floor flat, with 76 mt2, well distributed in three bedrooms, complete bathroom, independent kitchen with the possibility of opening to the large living-dining room with access to the balcony. With a good distribution keeping separate the night area from the day area.

The property is equipped with gas heating by radiators in all the rooms, air conditioning cold-heat in the living room, armoured front door, exterior carpentry of aluminium with double glazing and interior