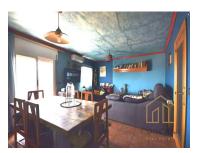

It is a second floor flat, with 76 mt2, well distributed in three bedrooms, complete bathroom, independent kitchen with the possibility of opening to the large living-dining room with access to the balcony. With a good distribution keeping separate the night area from the day area.

The property is equipped with gas heating by radiators in all the rooms, air conditioning cold-heat in the living room, armoured front door, exterior carpentry of aluminium with double glazing and interior