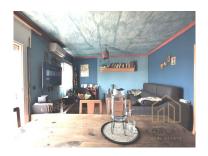

It is a second floor flat, with 76 mt2, well distributed in three bedrooms, complete bathroom, independent kitchen with the possibility of opening to the large living-dining room with access to the balcony. With a good distribution keeping separate the night area from the day area.

The property is equipped with gas heating by radiators in all the rooms, air conditioning cold-heat in the living room, armoured front door, exterior carpentry of aluminium with double glazing and interior